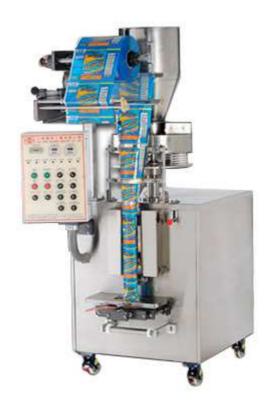

## Automatic Vertical Packing Machine ERL

## **FEATURES:**

- 1. The unit is suitable for diversified products of automatic weighing & packing. Ease of operating, dimension adjusting and high-speed packing.
- 2. It operates in automatic weighing, packing, cutting process, with electric-eye tracking system for precision printing of packing paper, then increase the value of product.
- 3. Volumetric cut sizes are changeable.

## **SPECIFICATIONS:**

| Model              | ERL-1         | ERL-2         | ERL-4          |
|--------------------|---------------|---------------|----------------|
| Capacity (Cup/Min) | 15~20         | 20~30         | 30~40          |
| Electric Power     | AC 220V       | AC 220V       | AC 220V        |
|                    | Single phase  | Single phase  | Single phase   |
|                    | 1/4HP         | 1/4HP         | 1/4HP          |
| Dimensions         | 700x1000x1700 | 900x1000x1900 | 1000x1200x2000 |
| LxWxH(m/m)         |               |               |                |
| Air Compressor     | 1HP           | 2HP           | 2HP            |