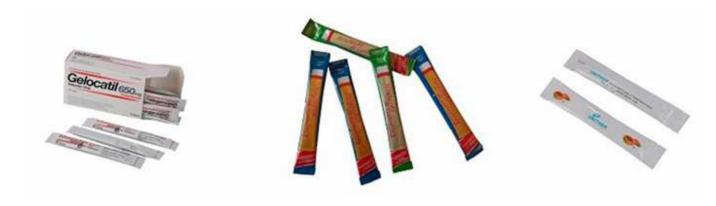

|                |
| Stick Length    | 60-200mm                    |                |
| Speed           | 30 strokes/min              |                |
| No of lane      | Max 6lanes                  | Max 8lanes     |
| Capacity        | 180 sticks/min              | 240 sticks/min |
| Seal type       | Fin Seal                    |                |
| Packing Film    | Laminated Film              |                |
| Air Pressure    | 0.6-0.8Mpa                  |                |
| Air Consumption | 0.4m3/min                   |                |
| Voltage         | 220V,50HZ, 1Phase           |                |
| Power           | 3.5Kw                       | 6.0Kw          |
| G.W.            | 750kg                       | 1000kg         |

# Stick Liquid Samples: