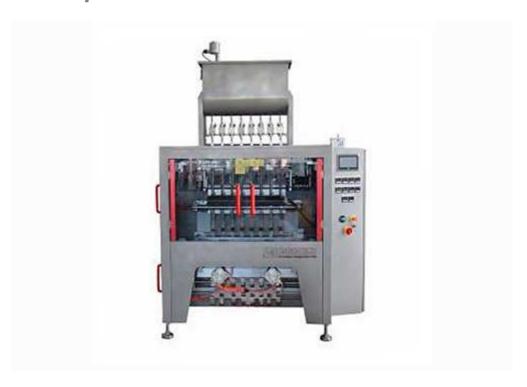

## MPL480/800 Liquid & Paste Stick Packer

#### Features:

- 1) Air-Expend roll film loading, easy dismantle
- 2) Automatic alarm when roll is not enough
- 3) SS304 hopper with stirring
- 4) Pneumatic Piston Filler for high accuracy
- 5) Filling volume is adjustable easily by manual
- 6) Servo film pull, eye mark track, accuracy seal
- 7) Vertical seal unit open able, easy maintenance
- 8) Pull by seal device, sold seal

### **Technical Dates:**

| Model           | MPL480                      | MPL800         |
|-----------------|-----------------------------|----------------|
| Product         | Liquid&Paste                |                |
| Dose Weight     | 0-10, 10-30g, 30-100g       |                |
| Dose Way        | Piston filler or Hibar Pump |                |
| Accuracy        | -0,01                       |                |
| Stick Shape     | Stick, Flat Cut             |                |
| Stick Width     | 15-50mm                     |                |
| Stick Length    | 60-200mm                    |                |
| Speed           | 30 strokes/min              |                |
| No of lane      | Max 6lanes                  | Max 8lanes     |
| Capacity        | 180 sticks/min              | 240 sticks/min |
| Seal type       | Fin Seal                    |                |
| Packing Film    | Laminated Film              |                |
| Air Pressure    | 0.6-0.8Mpa                  |                |
| Air Consumption | 0.4m3/min                   |                |
| Voltage         | 220V,50HZ, 1Phase           |                |
| Power           | 3.5Kw                       | 6.0Kw          |
| G.W.            | 750kg                       | 1000kg         |