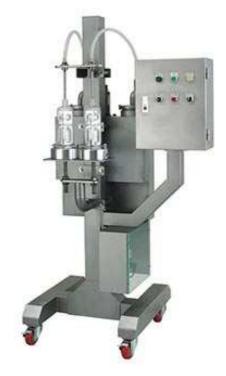

## LW-M2QF Semi Auto Quantitative Filling Machine

Suitable for cap: Suit of each type of bottle Suitable for product: Thick particle-free and less prone to blistering for the liquid

## Features:

- Using the quantitatively filling.
- Height adjustable, suitable for kinds of bottles.
- Appearance all made by stainless steel, clearance and maintain easily.
- Directly operational surface, operate easily.

## Specification:

| Mechanical Specifications |                         |
|---------------------------|-------------------------|
| Capacity                  | 8-12 BPM                |
| Power source              | 1PH 110V or 220V        |
| Machine<br>Dimensions     | L1000 x W630 x H1700 mm |