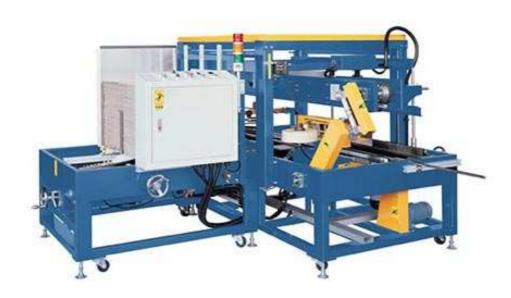

## Automatic Carton Erectors CHS-6801

The CHS-6801 is a Vertical type Automatic Carton Erector. These systems fits for automatic production line. It erects cases of different and sizes and it seals the bottom side of carton with tape or hot glue on demand.

- Installed with touch-screen panel.
- Horizontal Auto Carton Erector is fit for automatic system; opening, forming, folding and sealing action accomplish at a time.
- Horizontal type storage can supply the un-opened carton anytime.
- Easy to adjust for different size carton.
- PLC controlled-- program alter-able.
- Humanizing designed, easy to operate.
- Installed with safety signal device and the deficiency alarm for carton storage.
- Suitable for large cartons.

## Specification:

Power Supply: 1φ/3φ, 220V/240V

Watts: 1.8 KW

• Sealing Size: 600(W) x 300(H) mm

Conveyor Speed: 10MConveyor Width: 700mm

Machine Size: 1500(L) x 1100(W) x 2000(H) mm