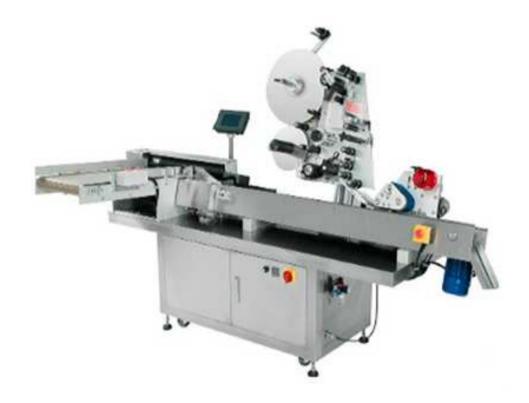

## High Speed Horizontal Labeling Machine JT-215H

The JT-215H automatic label dispensers is designed for non-standing small cylindrical containers or products that are not vertically stable (round bottom or top-heavy) including ampoules, vials, crayons, tube, lip balm containers, small batteries, ect.