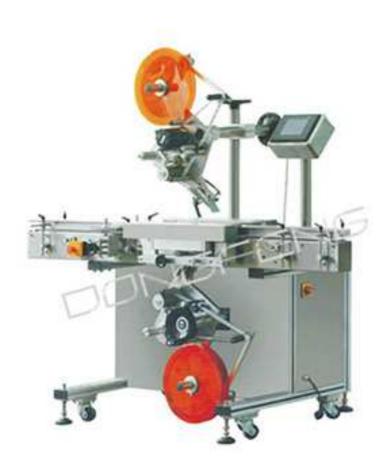

## Automatic Adhesive Round Bottle Labeling Machine (ARL-2UD)

This labeling machine is suitable for foodstuff, daily chemical, pharmaceutical, pesticide and other lines. For rectangle bottle, oval bottle with double sides labeling or single side labeling. Automatically controlled by computer (PLC), touch screen control panel, easily operation. No bottle no labeling. Meanwhile it can save ten group labeling parameters. Change different specifications of bottles for labeling fast.

- 1) This labeler is full- automatic and can label on any shape bottles: single-side labeling and double-sides.
- 2) Widely used in medicine, daily chemicals and cosmetic, food and beverages industries.
- 3) Equipped with PLC control system and Touch Screen Control. The machine automatically stop running when no label and no product.
- 4) Photoelectric detecting make labeling in high speed and high accuracy.
- 5) Have a very good labeling effect, no crumple and no bubble.
- 6) Used high class of stainless steel and aluminum alloy, the whole machine structure has high strength and good appearance.