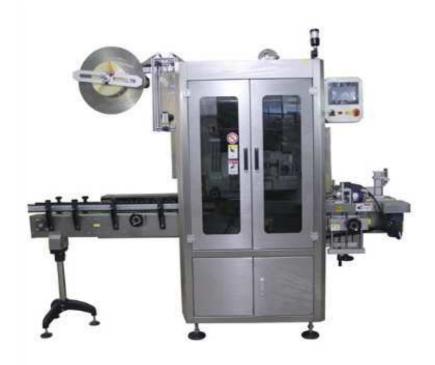

## Shrink Sleeve Labeling Machine

Automatic plastic bottle shrink sleeve labeling machine adopts PLC programmable controller, imported servo motor, servo driver, frequency converter and transducer; besides, this bottle label machine adopts the positioning module to ensure the casting label precise, rapid and stable. Our bottle labeling machine not only has a highly precise position for casting label, but also can withstand the perfect shape of the bottle after shrinkage.

| Model                        | Plastic bottle shrink sleeve labeling machine |
|------------------------------|-----------------------------------------------|
| Power supply                 | 1.5kw, 3P, 380/220V                           |
| Label height                 | 30~250mm                                      |
| Bottle diameter              | 28~125mm                                      |
| Label thickness              | 0.03~0.13mm                                   |
| Inner diameter of label tube | 5″~10″                                        |
| Speed                        | 150 BPM                                       |
| Dimension                    | 2100*850*2000mm(L*W*H)                        |
| Applicable industries        | Beverage, pharmaceutical                      |