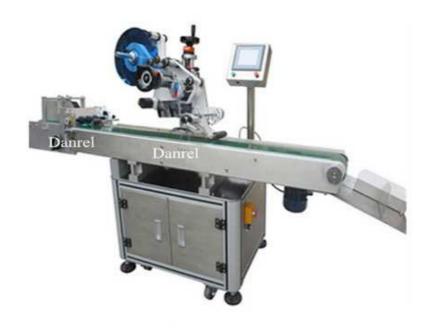

## DR501 Automatic Double Sided Flat Surface Labeling Machine

## Features:

- 1) It can separate the card steadily, using advanced technology to do it, which is sorting and reverse wheel technology, card sorting rate is far higher than the general card separating mechanism;
- 2) High speed, be aim at labeling the code check on the medicine box, it stable speed more than 150 pieces / minute;
- 3) Widely application, can meet various labeling, such as cards, paper goods, it is suitable for unfold goods labeling;
- 4) Accuracy labeling, using top roller to fix the work piece, smooth transmission, no bending, to ensure the accuracy of labeling;
- 5) Simply adjustment, it has six degrees of freedom can be adjusted, the conversion between the different products become simple and time-saving; Automatic flat surface labeling machine