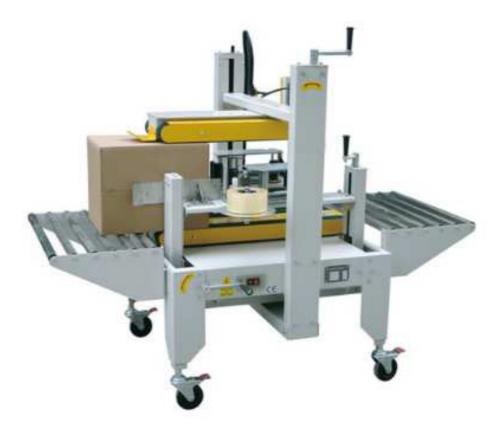

## Side Sealing Machine SFX5045C

Side sealing machine for the side of the opening of the cartons, such as beverages, floor tiles, sealing effect is smooth, standardized, beautiful use that is affixed tape sealing, fast economic, easy to adjust, both sides of the tape with a sealed, fast and stable. According to the specifications of the carton, manually adjust the width and height, up and down drive, both sides of the box, fast, smooth.

The sealing machine has stable performance, reliable quality, high sealing efficiency, strong applicability, long service life.

| Model                | SFX5045C           |
|----------------------|--------------------|
| Conveying speed      | 20m / min          |
| Maximum package size | 500X450            |
| Minimum package size | 150X250X90         |
| Power supply         | 220V / 240W        |
| Use tape             | 48/60/75           |
| Machine size         | 860 × 930 × 1250mm |
| Machine weight       | 150kg              |