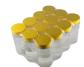

## PHARMA SERIES

PHARMACEUTICAL SHRINK BUNDLER. The PHARMA series shrink bundlers are compact, intermittent motion machines designed to collate and shrink wrap pharmaceutical products. This Polypack model uses a motorized pusher to provide smooth, positive transfers. This pharmaceutical shrink wrapper is capable of handling both rounded and squared containers, such as vitamin bottles and small cartons. These compact bundlers are ideal for nutraceutical, pharmaceutical, and personal care products.

POLYPACK'S PHARMA SERIES integrates state of the art design, construction, operation and safety features. These machines are designed to respond to the needs of the pharmaceutical and nutraceutical industries. These machines are very compact and can multipack small bottles, vials, medicine boxes, medical tubes, and other medical, pharmaceutical and nutraceutical packages of different shapes and sizes.