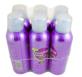

## PHARMA SERIES

PHARMACEUTICAL SHRINK BUNDLER. The PHARMA series shrink bundlers are compact, intermittent motion machines designed to collate and shrink wrap pharmaceutical products. This Polypack model uses a motorized pusher to provide smooth, positive transfers. This pharmaceutical shrink wrapper is capable of handling both rounded and squared containers, such as vitamin bottles and small cartons. These compact bundlers are ideal for nutraceutical, pharmaceutical, and personal care products.

POLYPACK'S PHARMA SERIES integrates state of the art design, construction, operation and safety features. These machines are designed to respond to the needs of the pharmaceutical and nutraceutical industries. These machines are very compact and can multipack small bottles, vials, medicine boxes, medical tubes, and other medical, pharmaceutical and nutraceutical packages of different shapes and sizes.