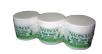

## PHARMA SERIES

PHARMACEUTICAL SHRINK BUNDLER. The PHARMA series shrink bundlers are compact, intermittent motion machines designed to collate and shrink wrap pharmaceutical products. This Polypack model uses a motorized pusher to provide smooth, positive transfers. This pharmaceutical shrink wrapper is capable of handling both rounded and squared containers, such as vitamin bottles and small cartons. These compact bundlers are ideal for nutraceutical, pharmaceutical, and personal care products.

POLYPACK'S PHARMA SERIES integrates state of the art design, construction, operation and safety features. These machines are designed to respond to the needs of the pharmaceutical and nutraceutical industries. These machines are very compact and can multipack small bottles, vials, medicine boxes, medical tubes, and other medical, pharmaceutical and nutraceutical packages of different shapes and sizes.