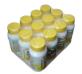

## PHARMA SERIES

PHARMACEUTICAL SHRINK BUNDLER. The PHARMA series shrink bundlers are compact, intermittent motion machines designed to collate and shrink wrap pharmaceutical products. This Polypack model uses a motorized pusher to provide smooth, positive transfers. This pharmaceutical shrink wrapper is capable of handling both rounded and squared containers, such as vitamin bottles and small cartons. These compact bundlers are ideal for nutraceutical, pharmaceutical, and personal care products.

POLYPACK'S PHARMA SERIES integrates state of the art design, construction, operation and safety features. These machines are designed to respond to the needs of the pharmaceutical and nutraceutical industries. These machines are very compact and can multipack small bottles, vials, medicine boxes, medical tubes, and other medical, pharmaceutical and nutraceutical packages of different shapes and sizes.