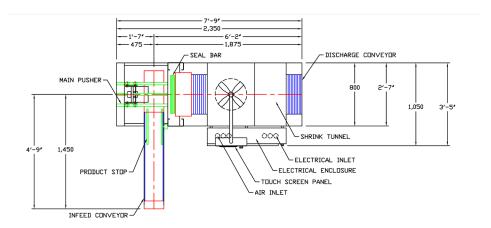

## PHARMA SERIES

TOUCH SCREEN PANEL

В

ELECTRICAL ENCLOSURE

DISCHARGE CONVEYOR

835

2'-9

1.721

SHRINK TUNNEL

UPPER FILM SUPPLY

INFEED CONVEYOR

835

LOWER FILM SUPPLY

MAIN PUSHER

- \*Heavy Gauge, Stainless Steel Construction
- \*Self-Leveling, Teflon® Coated Hot Knife Sealbar Assembly

ATR INLET

ELECTRICAL INLET

PNEUMATIC ENCLOSURE -

- \*Pre-Programmed Collation Modules
- \*Self-Adjusting Solid Stainless Steel Rod Tunnel Conveyor (No Belts or Coatings)
- \*Engineered as an Single Unit with Integrated Double Insulated Tunnel to Reduce Energy Consumption
- \*Polycarbonate Enclosures Ensure Safety and Easy Access to Machine Components
- \*Quick, Tool-Free Changeovers
- \*PLC Touchscreen Interface