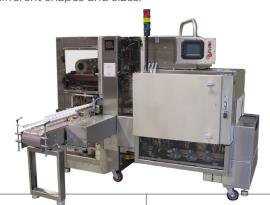

## PHARMA SERIES

PHARMACEUTICAL SHRINK BUNDLER. The PHARMA series shrink bundlers are compact, intermittent motion machines designed to collate and shrink wrap pharmaceutical products. This Polypack model uses a motorized pusher to provide smooth, positive transfers. This pharmaceutical shrink wrapper is capable of handling both rounded and squared containers, such as vitamin bottles and small cartons. These compact bundlers are ideal for nutraceutical, pharmaceutical, and personal care products.

POLYPACK'S PHARMA SERIES integrates state of the art design, construction, operation and safety features. These machines are designed to respond to the needs of the pharmaceutical and nutraceutical industries. These machines are very compact and can multipack small bottles, vials, medicine boxes, medical tubes, and other medical, pharmaceutical and nutraceutical packages of different shapes and sizes.

## PHARMA SERIES

TOUCH SCREEN PANEL

В

ELECTRICAL ENCLOSURE

DISCHARGE CONVEYOR

835

2'-9

1.721

SHRINK TUNNEL

UPPER FILM SUPPLY

INFEED CONVEYOR

835

LOWER FILM SUPPLY

MAIN PUSHER

- \*Heavy Gauge, Stainless Steel Construction
- \*Self-Leveling, Teflon® Coated Hot Knife Sealbar Assembly

ATR INLET

ELECTRICAL INLET

PNEUMATIC ENCLOSURE -

- \*Pre-Programmed Collation Modules
- \*Self-Adjusting Solid Stainless Steel Rod Tunnel Conveyor (No Belts or Coatings)
- \*Engineered as an Single Unit with Integrated Double Insulated Tunnel to Reduce Energy Consumption
- \*Polycarbonate Enclosures Ensure Safety and Easy Access to Machine Components
- \*Quick, Tool-Free Changeovers
- \*PLC Touchscreen Interface