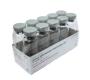

## PHARMA SERIES

PHARMACEUTICAL SHRINK BUNDLER. The PHARMA series shrink bundlers are compact, intermittent motion machines designed to collate and shrink wrap pharmaceutical products. This Polypack model uses a motorized pusher to provide smooth, positive transfers. This pharmaceutical shrink wrapper is capable of handling both rounded and squared containers, such as vitamin bottles and small cartons. These compact bundlers are ideal for nutraceutical, pharmaceutical, and personal care products.

POLYPACK'S PHARMA SERIES integrates state of the art design, construction, operation and safety features. These machines are designed to respond to the needs of the pharmaceutical and nutraceutical industries. These machines are very compact and can multipack small bottles, vials, medicine boxes, medical tubes, and other medical, pharmaceutical and nutraceutical packages of different shapes and sizes.