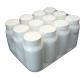

## PHARMA SERIES

PHARMACEUTICAL SHRINK BUNDLER. The PHARMA series shrink bundlers are compact, intermittent motion machines designed to collate and shrink wrap pharmaceutical products. This Polypack model uses a motorized pusher to provide smooth, positive transfers. This pharmaceutical shrink wrapper is capable of handling both rounded and squared containers, such as vitamin bottles and small cartons. These compact bundlers are ideal for nutraceutical, pharmaceutical, and personal care products.

POLYPACK'S PHARMA SERIES integrates state of the art design, construction, operation and safety features. These machines are designed to respond to the needs of the pharmaceutical and nutraceutical industries. These machines are very compact and can multipack small bottles, vials, medicine boxes, medical tubes, and other medical, pharmaceutical and nutraceutical packages of different shapes and sizes.