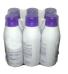

## PHARMA SERIES

PHARMACEUTICAL SHRINK BUNDLER. The PHARMA series shrink bundlers are compact, intermittent motion machines designed to collate and shrink wrap pharmaceutical products. This Polypack model uses a motorized pusher to provide smooth, positive transfers. This pharmaceutical shrink wrapper is capable of handling both rounded and squared containers, such as vitamin bottles and small cartons. These compact bundlers are ideal for nutraceutical, pharmaceutical, and personal care products.

POLYPACK'S PHARMA SERIES integrates state of the art design, construction, operation and safety features. These machines are designed to respond to the needs of the pharmaceutical and nutraceutical industries. These machines are very compact and can multipack small bottles, vials, medicine boxes, medical tubes, and other medical, pharmaceutical and nutraceutical packages of different shapes and sizes.