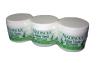

## PHARMA SERIES

PHARMACEUTICAL SHRINK BUNDLER. The PHARMA series shrink bundlers are compact, intermittent motion machines designed to collate and shrink wrap pharmaceutical products. This Polypack model uses a motorized pusher to provide smooth, positive transfers. This pharmaceutical shrink wrapper is capable of handling both rounded and squared containers, such as vitamin bottles and small cartons. These compact bundlers are ideal for nutraceutical, pharmaceutical, and personal care products.

POLYPACK'S PHARMA SERIES integrates state of the art design, construction, operation and safety features. These machines are designed to respond to the needs of the pharmaceutical and nutraceutical industries. These machines are very compact and can multipack small bottles, vials, medicine boxes, medical tubes, and other medical, pharmaceutical and nutraceutical packages of different shapes and sizes.