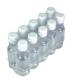

## PHARMA SERIES

PHARMACEUTICAL SHRINK BUNDLER. The PHARMA series shrink bundlers are compact, intermittent motion machines designed to collate and shrink wrap pharmaceutical products. This Polypack model uses a motorized pusher to provide smooth, positive transfers. This pharmaceutical shrink wrapper is capable of handling both rounded and squared containers, such as vitamin bottles and small cartons. These compact bundlers are ideal for nutraceutical, pharmaceutical, and personal care products.

POLYPACK'S PHARMA SERIES integrates state of the art design, construction, operation and safety features. These machines are designed to respond to the needs of the pharmaceutical and nutraceutical industries. These machines are very compact and can multipack small bottles, vials, medicine boxes, medical tubes, and other medical, pharmaceutical and nutraceutical packages of different shapes and sizes.