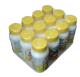

## PHARMA SERIES

PHARMACEUTICAL SHRINK BUNDLER. The PHARMA series shrink bundlers are compact, intermittent motion machines designed to collate and shrink wrap pharmaceutical products. This Polypack model uses a motorized pusher to provide smooth, positive transfers. This pharmaceutical shrink wrapper is capable of handling both rounded and squared containers, such as vitamin bottles and small cartons. These compact bundlers are ideal for nutraceutical, pharmaceutical, and personal care products.

POLYPACK'S PHARMA SERIES integrates state of the art design, construction, operation and safety features. These machines are designed to respond to the needs of the pharmaceutical and nutraceutical industries. These machines are very compact and can multipack small bottles, vials, medicine boxes, medical tubes, and other medical, pharmaceutical and nutraceutical packages of different shapes and sizes.