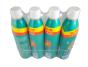

## PHARMA SERIES

PHARMACEUTICAL SHRINK BUNDLER. The PHARMA series shrink bundlers are compact, intermittent motion machines designed to collate and shrink wrap pharmaceutical products. This Polypack model uses a motorized pusher to provide smooth, positive transfers. This pharmaceutical shrink wrapper is capable of handling both rounded and squared containers, such as vitamin bottles and small cartons. These compact bundlers are ideal for nutraceutical, pharmaceutical, and personal care products.

POLYPACK'S PHARMA SERIES integrates state of the art design, construction, operation and safety features. These machines are designed to respond to the needs of the pharmaceutical and nutraceutical industries. These machines are very compact and can multipack small bottles, vials, medicine boxes, medical tubes, and other medical, pharmaceutical and nutraceutical packages of different shapes and sizes.