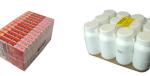

## PHARMA SERIES

PHARMACEUTICAL SHRINK BUNDLER. The PHARMA series shrink bundlers are compact, intermittent motion machines designed to collate and shrink wrap pharmaceutical products. This Polypack model uses a motorized pusher to provide smooth, positive transfers. This pharmaceutical shrink wrapper is capable of handling both rounded and squared containers, such as vitamin bottles and small cartons. These compact bundlers are ideal for nutraceutical, pharmaceutical, and personal care products.

POLYPACK'S PHARMA SERIES integrates state of the art design, construction, operation and safety features. These machines are designed to respond to the needs of the pharmaceutical and nutraceutical industries. These machines are very compact and can multipack small bottles, vials, medicine boxes, medical tubes, and other medical, pharmaceutical and nutraceutical packages of different shapes and sizes.