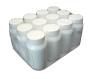

## PHARMA SERIES

PHARMACEUTICAL SHRINK BUNDLER. The PHARMA series shrink bundlers are compact, intermittent motion machines designed to collate and shrink wrap pharmaceutical products. This Polypack model uses a motorized pusher to provide smooth, positive transfers. This pharmaceutical shrink wrapper is capable of handling both rounded and squared containers, such as vitamin bottles and small cartons. These compact bundlers are ideal for nutraceutical, pharmaceutical, and personal care products.

POLYPACK'S PHARMA SERIES integrates state of the art design, construction, operation and safety features. These machines are designed to respond to the needs of the pharmaceutical and nutraceutical industries. These machines are very compact and can multipack small bottles, vials, medicine boxes, medical tubes, and other medical, pharmaceutical and nutraceutical packages of different shapes and sizes.