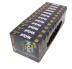

## PHARMA SERIES

TOUCH SCREEN PANEL

В

ELECTRICAL ENCLOSURE

DISCHARGE CONVEYOR

835

2'-9

1.721

SHRINK TUNNEL

UPPER FILM SUPPLY

INFEED CONVEYOR

835

LOWER FILM SUPPLY

MAIN PUSHER

- \*Heavy Gauge, Stainless Steel Construction
- \*Self-Leveling, Teflon® Coated Hot Knife Sealbar Assembly

ATR INLET

ELECTRICAL INLET

PNEUMATIC ENCLOSURE -

- \*Pre-Programmed Collation Modules
- \*Self-Adjusting Solid Stainless Steel Rod Tunnel Conveyor (No Belts or Coatings)
- \*Engineered as an Single Unit with Integrated Double Insulated Tunnel to Reduce Energy Consumption
- \*Polycarbonate Enclosures Ensure Safety and Easy Access to Machine Components
- \*Quick, Tool-Free Changeovers
- \*PLC Touchscreen Interface