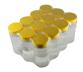

## PHARMA SERIES

PHARMACEUTICAL SHRINK BUNDLER. The PHARMA series shrink bundlers are compact, intermittent motion machines designed to collate and shrink wrap pharmaceutical products. This Polypack model uses a motorized pusher to provide smooth, positive transfers. This pharmaceutical shrink wrapper is capable of handling both rounded and squared containers, such as vitamin bottles and small cartons. These compact bundlers are ideal for nutraceutical, pharmaceutical, and personal care products.

POLYPACK'S PHARMA SERIES integrates state of the art design, construction, operation and safety features. These machines are designed to respond to the needs of the pharmaceutical and nutraceutical industries. These machines are very compact and can multipack small bottles, vials, medicine boxes, medical tubes, and other medical, pharmaceutical and nutraceutical packages of different shapes and sizes.