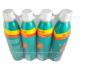

## PHARMA SERIES

PHARMACEUTICAL SHRINK BUNDLER. The PHARMA series shrink bundlers are compact, intermittent motion machines designed to collate and shrink wrap pharmaceutical products. This Polypack model uses a motorized pusher to provide smooth, positive transfers. This pharmaceutical shrink wrapper is capable of handling both rounded and squared containers, such as vitamin bottles and small cartons. These compact bundlers are ideal for nutraceutical, pharmaceutical, and personal care products.

POLYPACK'S PHARMA SERIES integrates state of the art design, construction, operation and safety features. These machines are designed to respond to the needs of the pharmaceutical and nutraceutical industries. These machines are very compact and can multipack small bottles, vials, medicine boxes, medical tubes, and other medical, pharmaceutical and nutraceutical packages of different shapes and sizes.