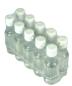

## PHARMA SERIES

PHARMACEUTICAL SHRINK BUNDLER. The PHARMA series shrink bundlers are compact, intermittent motion machines designed to collate and shrink wrap pharmaceutical products. This Polypack model uses a motorized pusher to provide smooth, positive transfers. This pharmaceutical shrink wrapper is capable of handling both rounded and squared containers, such as vitamin bottles and small cartons. These compact bundlers are ideal for nutraceutical, pharmaceutical, and personal care products.

POLYPACK'S PHARMA SERIES integrates state of the art design, construction, operation and safety features. These machines are designed to respond to the needs of the pharmaceutical and nutraceutical industries. These machines are very compact and can multipack small bottles, vials, medicine boxes, medical tubes, and other medical, pharmaceutical and nutraceutical packages of different shapes and sizes.