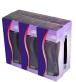

## PHARMA SERIES

PHARMACEUTICAL SHRINK BUNDLER. The PHARMA series shrink bundlers are compact, intermittent motion machines designed to collate and shrink wrap pharmaceutical products. This Polypack model uses a motorized pusher to provide smooth, positive transfers. This pharmaceutical shrink wrapper is capable of handling both rounded and squared containers, such as vitamin bottles and small cartons. These compact bundlers are ideal for nutraceutical, pharmaceutical, and personal care products.

POLYPACK'S PHARMA SERIES integrates state of the art design, construction, operation and safety features. These machines are designed to respond to the needs of the pharmaceutical and nutraceutical industries. These machines are very compact and can multipack small bottles, vials, medicine boxes, medical tubes, and other medical, pharmaceutical and nutraceutical packages of different shapes and sizes.