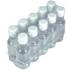

## PHARMA SERIES

PHARMACEUTICAL SHRINK BUNDLER. The PHARMA series shrink bundlers are compact, intermittent motion machines designed to collate and shrink wrap pharmaceutical products. This Polypack model uses a motorized pusher to provide smooth, positive transfers. This pharmaceutical shrink wrapper is capable of handling both rounded and squared containers, such as vitamin bottles and small cartons. These compact bundlers are ideal for nutraceutical, pharmaceutical, and personal care products.

POLYPACK'S PHARMA SERIES integrates state of the art design, construction, operation and safety features. These machines are designed to respond to the needs of the pharmaceutical and nutraceutical industries. These machines are very compact and can multipack small bottles, vials, medicine boxes, medical tubes, and other medical, pharmaceutical and nutraceutical packages of different shapes and sizes.