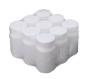

## PHARMA SERIES

PHARMACEUTICAL SHRINK BUNDLER. The PHARMA series shrink bundlers are compact, intermittent motion machines designed to collate and shrink wrap pharmaceutical products. This Polypack model uses a motorized pusher to provide smooth, positive transfers. This pharmaceutical shrink wrapper is capable of handling both rounded and squared containers, such as vitamin bottles and small cartons. These compact bundlers are ideal for nutraceutical, pharmaceutical, and personal care products.

POLYPACK'S PHARMA SERIES integrates state of the art design, construction, operation and safety features. These machines are designed to respond to the needs of the pharmaceutical and nutraceutical industries. These machines are very compact and can multipack small bottles, vials, medicine boxes, medical tubes, and other medical, pharmaceutical and nutraceutical packages of different shapes and sizes.