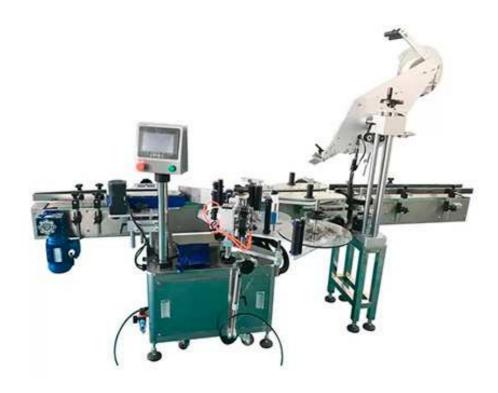

## Horizontal Labeling Machine HAP200

It's applicable for all kinds of flat objects such as food, chemical, pharmaceutical, cosmetic, stationery, CD disc, carton, box and various oil kettles etc. It's for flat side labeling

The machine is made in SUS304 stainless steel and high grade aluminum alloy.

Imported step motor or servo motor is used for the labeling head to assure labeling speed and accuracy.

The photo electricity and control system apply advanced component from Germany or Japan or Taiwan.

Use PLC man-machine interface control system, which is easy to understand.