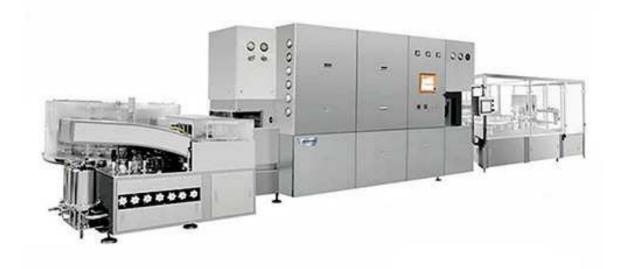

## Vial Bottle Filling Line

This vial filling line contains processing of feeding, washing, drying, filling, plugging, capping. The line meets GMP requirement with high efficiency and anti-leaking function. Easy operation with PLC controlled and adjustable parameters in touch screen. Each machine can be used standalone, also can be used for filling line.

## Features:

1. The frame is made of SUS304, contacting liquid parts is made of SUS316. Meet GMP requirement.

- 2. Smart structure, high automation, low noise and easy, maintenance.
- 3. Easy operation with PLC controlled and adjustable parameters in touch screen.
- 4. Each machine can be used stand-alone, also can be used for filling line.

## **Parameters:**

- Filling Volume : 1-20ml
- Production capacity : 150-300BPM
- Filling Precision : ≤±1%
- Capping rate : ≥99%
- Power supply : 220V 50HZ
- Air Supply : 0.5-0.8Mpa
- Power : 45 kw
- Weight : 3000 kg
- Dimension : L13000\*W1500\*H1950mm