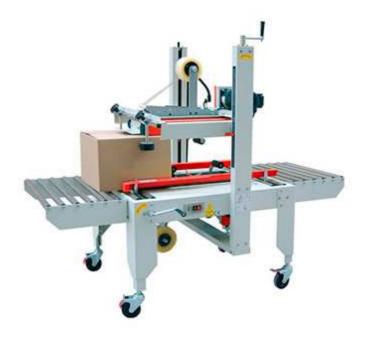

## FXJ-6050 Top & Bottom Driven Case Sealer

The FXJ-6050 is complementary to the FXJ-5050. The top and bottom driven mode of the machine can pack larger and heavier goods, and there is no limit to the maximum length of the carton.

## **Characteristics:**

- \* No limit with length
- \* Rotary handle for easy adjustment
- \* Low noise motor, quiet, energy saving
- \* Imported Italy belt, longer service life