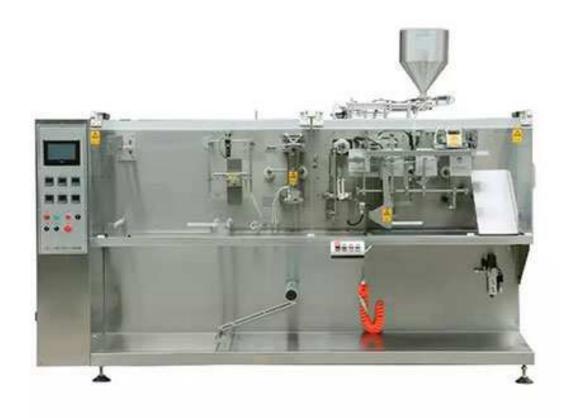

## Horizontal Form Fill Seal Machine DXD-130

The DXD-130 horizontal form fill seal machine automatically packages liquid, powder, or granular products into single or double sachets. This sealing machine can perfectly seal the bottom, sides, and top of the bagged product for a standing pouch. With PLC control, the pouch packaging line moves efficiently from bagging the powdered, liquid, or granular product to packing the bags into boxes or cartons. This automatic packaging machine, designed to prevent corrosion, features a glass cover which prevents dust from escaping.