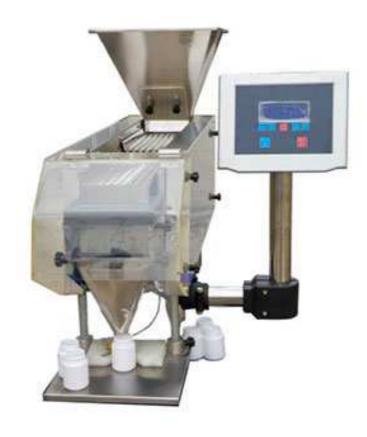

## High Quality Electric RQ-DSL-8B Counting Machine

The electronic counter machine adopts the advanced electronic counting technology that is high dust resistant, which is used to counting granule solid product ranges from 5.5mm~25mm and filling into bottles, vials, boxes, sachets after counting.

It is widely used in the industries such as pharmacy, food, chemical engineering, etc., such as tablet, capsule, pill, seeds, button, and battery and so on. This electric counter is desktop type, which is suitable for small-batch production.

## **Main Features**

- 1. Wide range usage for various kinds of product. It don't need to replace any part when counting different product. Just change the parameter on the PLC.
- 2. It adapts Oscillatory type material loading, without damaging the drugs;
- 3. Multi detection and alarming control functions.
- 4. This electric counting machine also act as pill counting, tablet counting, capsule counting.
- 6. It may cost 1 min for re-setting the parameter, fast and convenient.
- 7. The automatic counting machine will stop filling product if there is no bottles.