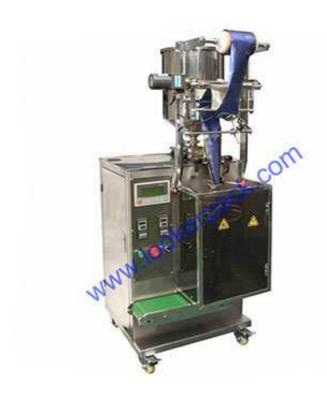

## Liquid Sachet Packing Machine (side sealed) LK-S-50L

This machine is suitable for liquid or semi liquid or pasty. It's widely used in medicine, commodity, food, pesticide. Such as shampoo, face cream, juice, tomato sauces etc.

## **Parameters:**

| Model         | LK-S-50L                    |  |
|---------------|-----------------------------|--|
| Power supply  | AC220 50HZ                  |  |
| Power         | 2.0KW                       |  |
| Bag type      | 3-side sealed/4-side sealed |  |
| Filling type  | Pump                        |  |
| Filling range | 0-50ml                      |  |
| Bag size      | L40-150 W15-100             |  |
| Speed         | Max. 75 bags/Min            |  |
| Machine size  | 800*700*1600mm              |  |
| Net weight    | 150KG                       |  |