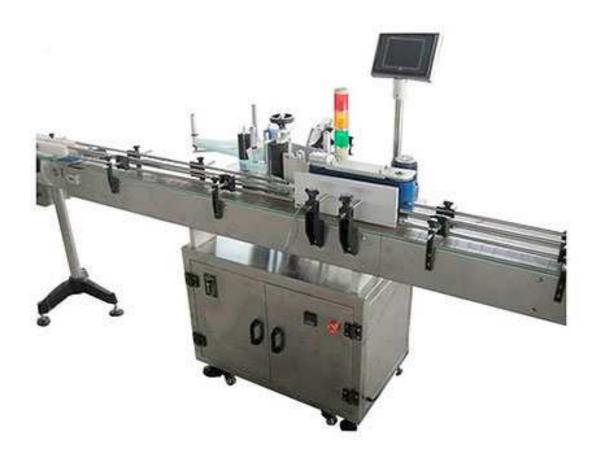

## SMT-A Adhesive Label Wrap-Around Machine

Automatic labeling machine for the application of labels on round bottle. The machine is composed by a conveyor, one of label adaptor and one of label applicator. In case of wrap around label application a side conveyor is installed. There is also the possibility to install a hot stamping unit, print expiry date, batch code etc. The bottle loading/unloading can be done manually, through loading/unloading turntable (alternative Ø620mm or Ø900mm) or directly from an production line.

## **Technical Features:**

| Kind of bottle  | Round                                      |
|-----------------|--------------------------------------------|
| Bottle size     | Min. Ø20mm Max. Ø120mm                     |
| Speed           | Step motor SMT-A: 15m/min                  |
|                 | Servo motor SMT-B: 25m/min                 |
| Label size      | Length: 30~200mm Width: 20~90mm            |
| Label roll size | Internal dia. Ø 76mm External dia. Ø 300mm |
| Power           | 220V 50/60Hz 1.0kw                         |
| Machine size mm | Length 2000, width 900, height 1500        |
| Machine weight  | 400kgs                                     |