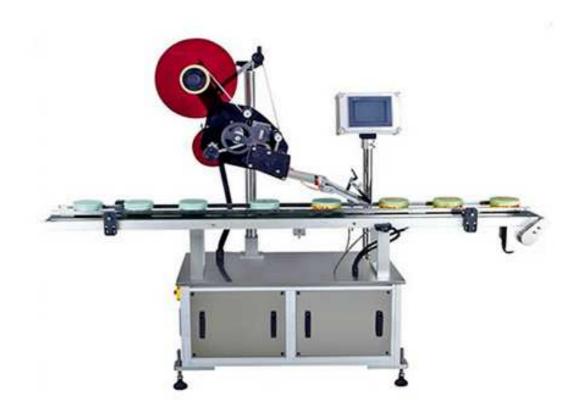

## MT-220 Automatic Flat Labeling Machine

MT-220 model plane non-dry tape marking machine to achieve rationalization of production target and design. Labeling process automation, simple operation, the production speed is quick, labeling position, beautiful, neat, This equipment is mainly used in food, beverage, pharmaceutical, cosmetic, chemical industry, the bottle of single side or plane.

## **Working Principle and Structural Features:**

Host adopts stepping motor driver, Mitsubishi (Japan) PLC control system, sets of (Taiwan) touch people interface, keyence fiber (Japan) device etc imported components, gathers numerous leading technology, make it become the industry has the advantage of technology products.

Microcomputer automatic control, interface screen friendly human-machine interface, ingenious mechanical structure, make the operation simple and powerful function, Can realize tag number, counting, set print control, labeling, lack of control, marking, colorless such abnormalities automatic detection and alarm functions, Random capacity and the quantity management label, Adjust tightness labels, The length and tags, Host height and adjust position before, Optional ribbon typewriter one, Labeling and tag with reaction degree detection. The machine adopts high-quality T6 aluminum and stainless steel SUS304, well made, in conformity with the requirements of GMP.