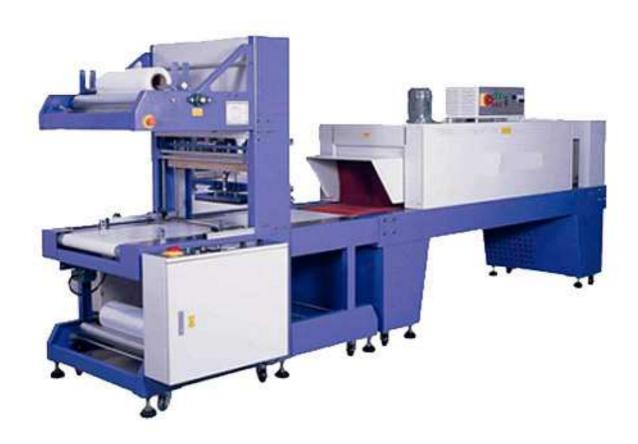

## Automatic Sleeve Wrapping Machine

The automatic sleeve wrapping machine is suitable for wrapping and then shrinking cylindrical products like bottles, cans, boxes, big cartoon, bags, etc with or without bottom tray. The whole process of sealing is mainly conducted in two steps

- 1) Wrapping the product from top and bottom with the film.
- 2) Shrinking the film around the product pack it perfectly.

Useful for all types of Bottles, Cans, Cartons, Matrix of boxes, etc.. can easily be packed with this machine