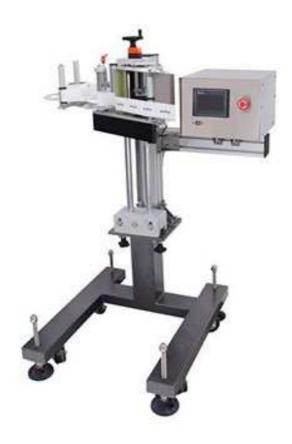

## Label Applicator LA-100

Label Applicator LA-100 is for General Flat-Sided Product Top Labeling.

## **FEATURES:**

- Stepper Motor for fast and accurate labeling performane
- Variable labeling / conveyor speed
- Height and angle are adjustable
- Controlled by Microprocessor, LED display
- Label Count Down feature/ Production Run Counter
- One Touch label set and potitioning
- Modular design for easy maintenance/ Quick and easy Changeover
- Tabletop model breaks space limitation/Conveyor (L) 23.6"\* (W)3.74"

## **SPECIFICATIONS:**

• Stepper Motor Driven

• Labeling Speed: 30~60 pcs/ min(Depends on Container and Label Size)

• Accuray: ± 1mm

Label Length: 10~250 mmLabel Width: 10~100mm

• Label Roll: Inner diemeter 75mm Outer diemeter 300mm

• Power: Single Phase 110/220VAC, 50/60Hz

• Machine Dimensions: (L)1267mm (W)522mm (H)857mm

• (For reference only, the real drawing should be considered as final.)