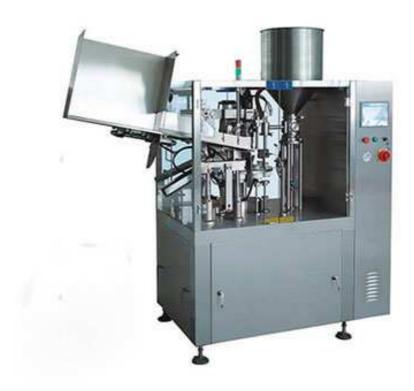

## PZN-60B Automatic Tube Filling and Sealing Machine

This machine can be linked with automatic cartoning machine, automatic heat shrink packaging machine, automatic casing machine and other equipment.

## **Features and Parameters:**

1. Operation speed: 60pcs/min(Max)

2. Filling volume: 5-180ml3. Filling precision: ≤ ±1%

4. Suitable tube length: 50-210mm5. Suitable tube diameter: φ13-50mm6. Whole Machine: 1780x850x1980mm

7. Weight: 860kg

- 8. Standard configuration: obiquely hanging type automatic lining-up tube feeding storehouse.
- 9. Standard configuration: saddle folding and sealing device, which can realize.
- 10. Three-side and four-side folding through adjustment.
- 11. Optional: jacket and barrel heat preservation device.
- 12. Optional: blending device inside the barrel.
- 13. Optional: automatically controlled material feeding device(pupm)
- 14. Optional: Finished tube conveyor.