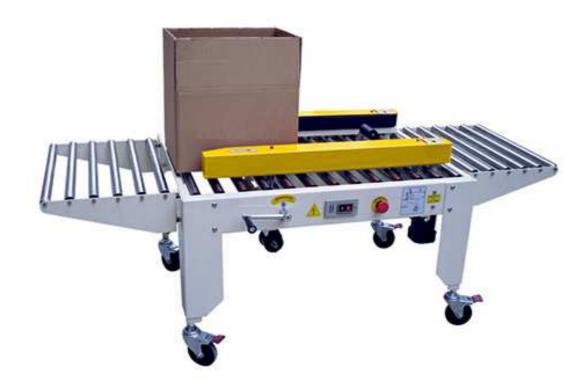

## Case Sealer STA-50W

## **Product description**

- >Heavy duty built, has long service life.
- >Manually adjust the height and the width for different size of cartons;
- >Top and Side belts driven; top and bottom sealing.
- >Cutter Safety system to prevent hands form stabbed by the cutter.
- >Both steel and stainless steel types.

## **Technical specification**

| MODEL:             | STA-50W                      |
|--------------------|------------------------------|
| Belt speed:        | 18m/min                      |
| Packing size(mm):  | L∞-150×W150-500 mm.          |
| Power supply:      | 110V,220V 1∮, 50 / 60Hz      |
| Power:             | 240W                         |
| Applicable tape:   | 48/60/75mm (Choose one type) |
| Machine dimension: | L1020×W900×H850mm            |
| Machine weight :   | 100KG                        |