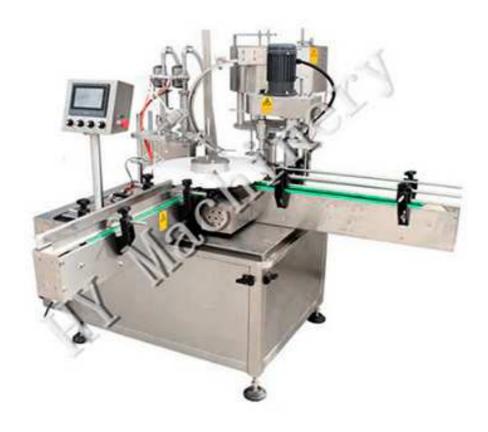

## HYG2S1-100X Rotating Disk Filling and Capping Machine

Rotating Disk Filling and Capping Machine is a monoblock machine combines filling and capping, applicable for various bottles and liquids, PLC computer system and touch screen controlling, filling part is driven by the servo motor, adopting the volumetric principle, which is helped to realize the high filling precision. Capping part consists of cap-feeder, cap-scratch, cap-clamping, bottle conveying and capping parts. The whole machine runs stably and reliably with high efficient and high adaptation. The above mentioned parts are made of stainless steel 304, totally matching GMP requirements.

Rotating Disk Filling and Capping Machine is mainly used for bottling of daily chemical, agricultural chemical, food, personal care and pharmaceutics industry.

## **Main Technical Data**

Filling range: 20-100ml

Diameter of bottle: Φ20mm~Φ60mm

Height of bottle: 50mm-150mm

Filling accuracy: ±0.5%Output: ≤2000BPH

Air resource: 0.6-0.8MPaAir consumption: 200L/h

Power: 3KW/AC220V/380V/50Hz/60Hz Customized