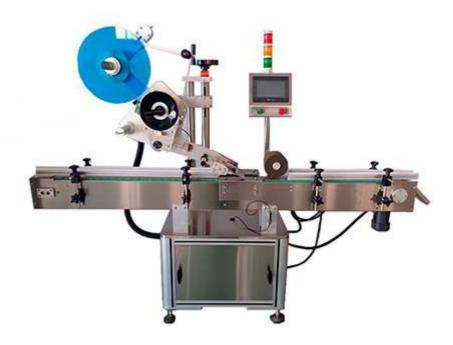

## Automatic Sticker Flat Labeling Machine BSP-LBF105

Automatic labeling machine is a device that can paste rolled paper or foil labels onto specified packaging containers or products. The back of the label comes with adhesive and is regularly arranged on the smooth backing paper. The stripping mechanism of the labeling machine can peel it automatically. Labeling can be completed flat paste, packaging single-sided or multi-sided paste, cylinder paste, partial cover or full cover cylinder paste, concave and corner paste and other operations. When the sensor sends a signal for labeling, the drive wheel of the labeling machine turns. Since the web label is in a tensioned state on the device, when the backing paper is close to the stripping board and runs in a different direction, the label is forced to be detached from the front end to prepare for labeling due to the firmness of its own materials. At this time, the labeling object is located at the lower part of the label. Under the action of the labeling wheel, synchronous labeling can be realized. After labeling, the sensor under the reel label sends a stop signal, the drive wheel is stationary, and a labeling cycle ends.