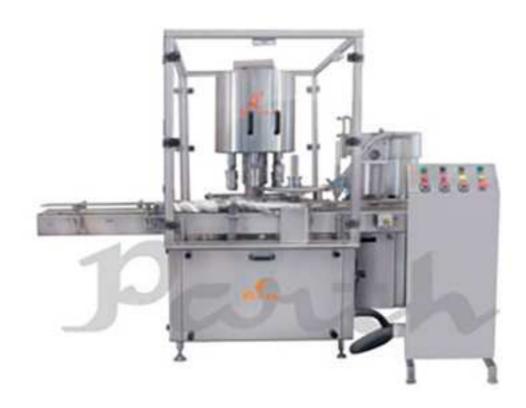

## Pick & Place Type Screw Cap Sealing Machine PPPSC-150

Automatic Pick & Place type Screw Capping Machine is versatile, self-supported on stainless steel leg with height adjustment system. The machine is precision built on sturdy welded powder coated M.S. Frame structure, completely encompassed in SS 304 Sheet and Doors are provided to facilitate the services of machine.

## **Operation:**

The filled container moving on conveyor belt are fed to in feed star wheel, bringing the container below sealing head in indexing manner. Meanwhile the rotating head picks up cap from the cap star wheel which is received from delivery chute of cap feeding bowl, where the body and neck are positioned below the rotating head where the sealing head is performing perfect sealing operation. The rotating head is designed to seal container according to pre-set magnetic torque.