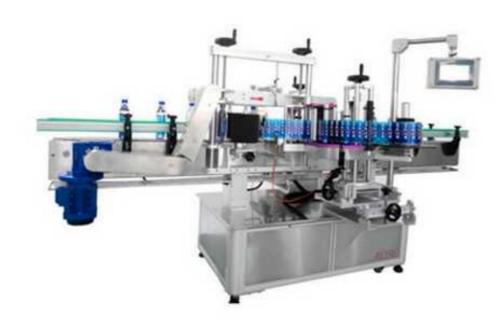

## Automatic Linear Three Sticker Labeling Machine PM-350

This Adhesive labeling machine used for food, medicine, cosmetics, electronics, hardware, auto parts, stationery, batteries, all kinds of oil round bottles, and a variety of different specifications of the packaging products, automatic labeling machine work.

## Features:

- 1. Wide range two-way adjustment and six dimensional space direction adjustment mechanism
- 2. The length of the product can be identified automatically and detected by double photoelectric switch
- 3. The double pressure bar can send the label actively, and the label can be tensioned actively, which is convenient to install the bar code detection device
- 4. The labeling roller or labeling brush can be installed according to the needs to reduce the wearing parts
- 5. The equipment is fully automatic, without the need for special care
- 6. It has label detection function and no label alarm function
- 7. The bottom paper recycling roller adopts the quick replacement type, and the waste paper can be taken out by gently pulling up the knob
- 8. The main motor adopts 750W high-power servo motor from Schneider of France, and cooperate with Schneider servo motor driver to carry out closed-loop control on the feeding of the label, which can control the stop accuracy of the label within 0.3mm
- 9. German sick wll180t is used as the product detection sensor, and the detection speed is 50KHz
- 10. Set up special product detection switch adjustment bracket to realize rapid adjustment of detection points
- 11. The machine adopts pressure-sensitive labeling. Under the action of the sponge roller, the label is in line contact with the pasted object to ensure that the labeling is smooth and free of bubbles.
- 12. All stainless steel frame, clean and generous appearance, durable.