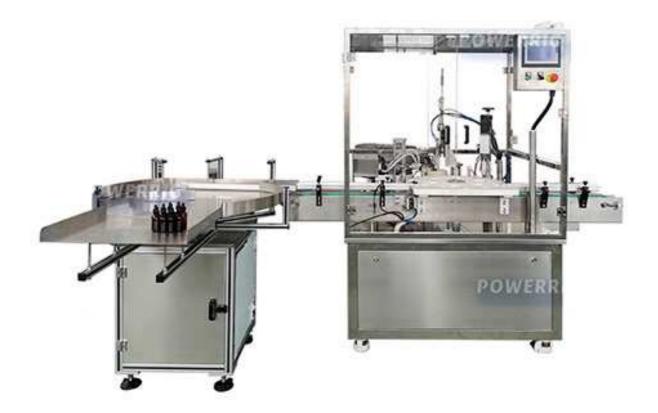

## Dropper Bottle Filling Machine with Dust Cover

## This filling capping machine is suitable for:

E-liquid, essential oil, VG PG seed oil into various round bottles with the filling range from 5-50 ml.

High precision cam provides a regular plate to position, cork and cap; accelerating cam makes capping heads going up and down; constant turning arm screws caps; Peristaltic pump measures filling volume; and touch screen controls all action. No bottle no filling and no capping. The machine with advantage of high position.