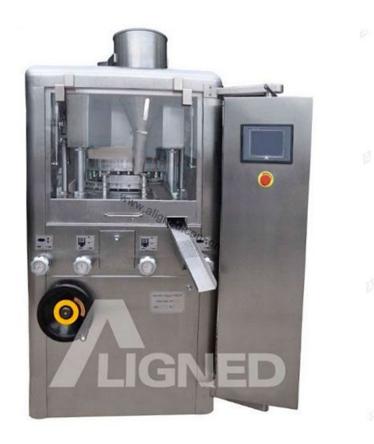

## **Rotary Tablet Press ZPW25**

## **Features**

- 1. The surface of turntable is polished, and the components which directly contact with materials are made of stainless steel. These all together make our rotary tablet press avoid cross pollution.
- 2. The transparent organic glass is installed for easy observation and cleaning.
- 3. The rotary tablet press ZPW25 employs imported frequency timing device.
- 4. The electromagnetic clutch is equipped in our rotary tablet press ZPW25.
- 5. The hydraulic system can effectively guarantee smooth running of our tablet press machine. If the pressure is higher than the rated pressure, our machine will automatically stop working.
- 6. Driving system is equipped with oil box.
- 7. Dust controller is equipped to avoid dust pollution.
- 8. Our rotary tablet press ZPW25 has properties of good heat dissipation, durability, high working efficiency, and easy operation.