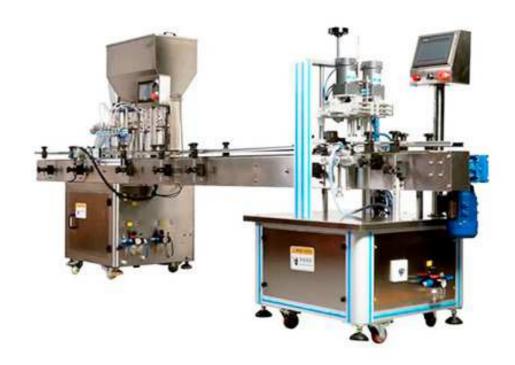

## Syrups Filling Machine

The full-automatic servo piston syrups filling machine is one of our automatic filling machines. It adopts the servo motor driving mode, which has stable filling speed and low gas consumption. The filling mode of fast first and then slow can be set, which is more intelligent and humanized. Filling is used for automatic quantitative filling of Baijiu, perfume, edible oil, beverage, cosmetics, honey and other bottled paste liquids. The syrups filling machine is suitable for users in food, medicine, cosmetics, petrochemical industry, or frequently changing materials and cleaning requirements.

## **Product parameters:**

Voltage: 220V 50 / 60Hz

• Power: 1.5W

• Air source: 0.5-0.7mpa

• Filling range: 50-5000ml (multiple specifications are available)

• Filling speed: 1000-3500 bottles / hour

• Number of filling heads: 2-16

• Applicable bottle height: 30mm-300mm

Error: ≤± 0.5%Weight: 350kg

• Overall dimension:  $4000 \times 750 \times 1750 (mm)$ 

Packing method: wooden case