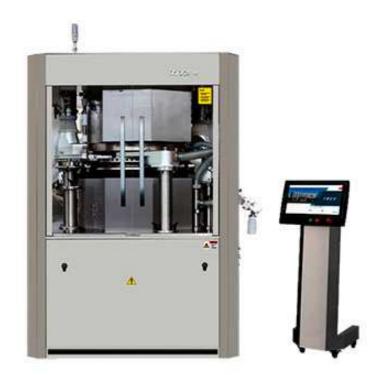

## GZPTS700 Series of High-Speed Double-Slide Tablet Press Machine

GZPTS700 series double Slides high speed tablet press machine, With advanced modular design concept, simple structure, easy maintenance. The combination of innovative technology and intelligent control makes the machine more powerful, fast production speed, low working noise, stable and reliable operation. It not only improves the production quality of drugs, but also reduces the loss of raw materials, which is the best choice for pharmaceutical enterprises to carry out production technology transformation and new projects.