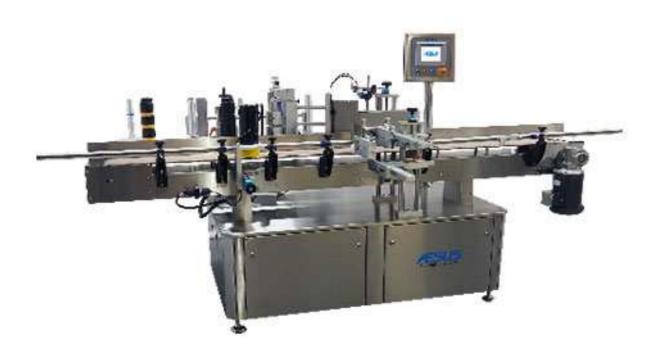

## Aesus – Delta Wrap Labeller

The Aesus Delta series of labellers are designed for the intermediate user and incorporates some robust features into its design; the Aesus family of labellers also includes both an economical/cost effective series as well as a customized/made-to-measure series of automatic labellers.

## **Aesus Model Delta Wrap:**

- Speeds of 120 per minute or more; includes the powerful Servo label applicator head, stainless steel enclosed base cabinet with an anodized aluminium top plate, and a 9' long sanitary raised bed, stainless steel conveyor;
- Accommodates printers, vision systems, barcode readers fitted to the label head and reject systems; the larger cabinet enables integrated control systems to be mounted within the cabinet;
- Typically equipped with an Allen Bradley plc (or equivalent) includes touch screen, recipe management for easy recall of setups;
- Variable speed product separation wheel and 4" tall x 14" long wrap belt as standard;
- Aesus Prism roller system for highly accurate wrap labelling;
- For higher speeds, an indexing star wheel can perform the same accurate task.