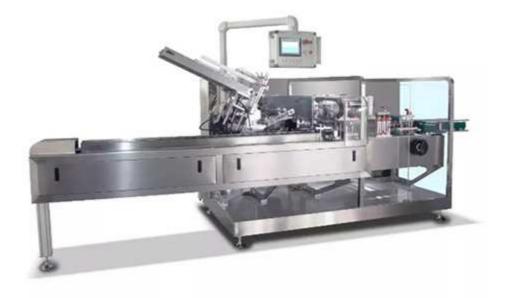

## ZH - 100/130/160/180 Automatic High Speed Box Cartoning Packaging Machine

This machine is suitable for packing AL/PL Blister, bottle, Pillow Type Bags and other related similar content compact automatic leaflet folding, box opening and loading, batch number embossing as well as sealing technology processes. (Options hot-glue device extra) The machine adopts PLC Control. Optical detect every part of the machine. The machine will stop automatically and trouble display when machine running exceptional in order to solving trouble in time. This machine can be used separately and also connect with Blister Packaging Machine online.

## **Machine Detail Specs:**

| Model        | ZH-100                                | ZH-130                                 | ZH-160                                 | ZH-180                                 |
|--------------|---------------------------------------|----------------------------------------|----------------------------------------|----------------------------------------|
| Photo        |                                       |                                        |                                        |                                        |
| Box size     | L: 70-100mm<br>W:40-80mm<br>H:15-40mm | L:80-240mm<br>W:70-140mm<br>H:40-110mm | L:80-240mm<br>W:70-160mm<br>H:40-110mm | L:80-300mm<br>W:70-210mm<br>H:40-130mm |
| Speed        | 50-90pcs/min                          | 40-70pcs/min                           | 30-60pcs/min                           | 20-50pcs/min                           |
| Power        | 1.5kw                                 | 1.8kw                                  | 1.8kw                                  | 2.5kw                                  |
| Box quality  | 250-350g/m <sup>2</sup>               | 250-400g/m <sup>2</sup>                | 250-400g/m <sup>2</sup>                | 250-400g/m <sup>2</sup>                |
| Dimension    | 3500*1400*1800mm                      | 3500*1400*1800mm                       | 4100*1400*1750mm                       | 4200*1500*1750mm                       |
| Weight       | 1.2T                                  | 1.5T                                   | 1.6T                                   | 2T                                     |
| Voltage      | 220V/380V 50HZ                        | 220V/380V 50HZ                         | 220V/380V 50HZ                         | 220V/380V 50HZ                         |
| Air pressure | 20m³/H ≥0.6Mpa                        | 20m³/H ≥0.6Mpa                         | 20m³/H ≥0.6Mpa                         | 20m³/H ≥0.6Mpa                         |