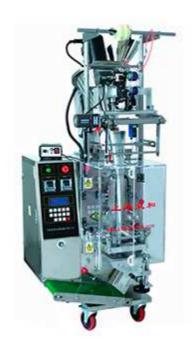

## 3/4 Side Sealing Sachet Bean/Coco/Curry Auger Packing Machine DCF-240/300

This machine is suitable for the food, medicine, chemical industry, cosmetics industry of powder of measurement packing.

Such as Instant coffee, milk tea, tea powder, spice powder, milk powder, protein powder, energy drinks, etc

## **Technical specification**

| Model         | DCF-240          | DCF-300          |
|---------------|------------------|------------------|
| Auger type    | 0-100ml          | 0-350ml          |
| Sealing type  | 3/4 side sealing | 3/4 side sealing |
| Film width    | Max.240mm        | Max.300mm        |
| Bag width     | 10-120mm         | 10-150mm         |
| Bag length    | 30-150mm         | 30-150mm         |
| Packing speed | 40-60bags/min    | 40-60bags/min    |
| Power         | 1600w            | 2000w            |
| Voltage       | 220v or 380v     | 220v or 380v     |
| Net weight    | 230kg            | 280kg            |
| Machine size  | 625*730*1780mm   | 930*730*1880mm   |