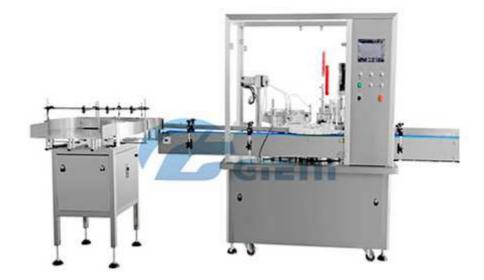

## GRN Automatic Nail Polish/Essential Oil Filling Machine

## Application

This is specially designed for liquid filling in glass bottle. Such as nail polish, electronic cigarette, essential oil.

## Features

- It adopts peristaltic pump as filling system, easy to operate and clean.
- It is monoblock type machine, which including functions of bottle auto feeding, auto filling, auto feeding brush, outer cap, and capping.
- Capping system adopts servo motor to drive, better performance for capping efficiency.