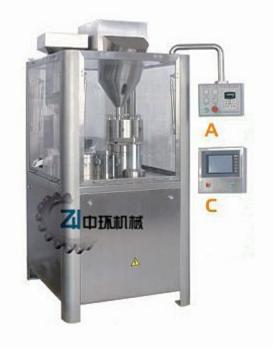

## NJP-200/400/800/1200 Automatic Capsule Filling Machine

This automatic capsule filling machine is adopted with plugs filling, intermittent operation and frequency conversion speed adjustment. It's suitable for automatically completing feeding capsules, separate capsules, filling capsules, closing capsules (waste capsules rejection) and finishing products with capsules in powder and pellets.

The automatic capsule filling machine contains fully enclosed 10 stations rotating table, and characteristic as high accuracy, low noise and best suitable for domestic machine made capsules. The key parts of bearing and electrical equipment is both adopted with the international famous brand, performance steady and can run at a high speed.

This machine by China capsule filling machine manufacturer is made of quality stainless steel in the direct capsule touching part, provides dust collector device, all according to GMP standard.

| Item                    | 200          | 400          | 800          | 1200          |
|-------------------------|--------------|--------------|--------------|---------------|
| Model                   |              |              |              |               |
| Output (pcs/min)        | 200          | 400          | 800          | 1200          |
| No. of Segment Bores    | 2            | 3            | 6            | 9             |
| Appropriate for Capsule | 00#-4#       | 00#-4#       | 00#-4#       | 00#-4#        |
| Total Power             | 3 kW         | 3 kW         | 4 kW         | 5 kW          |
| Overall Weight          | 600 Kg       | 700 Kg       | 800 Kg       | 900 Kg        |
| Overall Dimension(mm)   | 640×670×1700 | 730×950×1700 | 700×900×1800 | 800×1000×1800 |