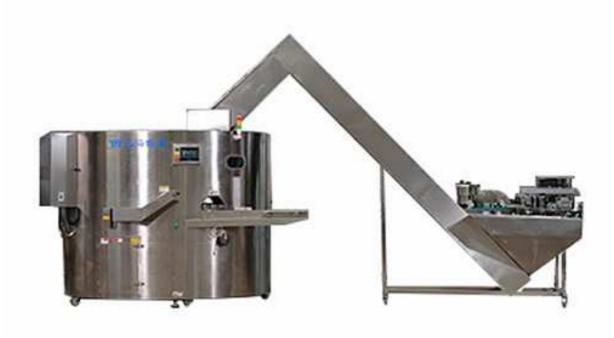

## **Bottle Unscrambler YYLPJ1800**

This machine adopts advanced technology, PIC intelligent control, and this machine does not change the mould can arrange for size similar and different shape plastic bottle, could use detergent square bottle or bottle with handle, and such as shampoo bottles, soy plastic bottles.

LPJ serial full-automatic bottle unscramble is the support equipment for the soft beverage filling equipment, applicable for the orderly arrangement of messy PET bottles and the transport bottles to filling machine.

According to the user requirements, the bottle types can be flexibly altered, convenient and rapid. It adopts the structure of innovative push-and-hold bottle unscramble, maximally reducing wearing of the bottle body.

The frame is made of excellent stainless steels; and other parts, non-toxic and endurable materials. The adopted key parts of the electric and pneumatic systems are famous brands. The whole process is controlled by PLC, so the machine has a low fault rate but a high reliability.