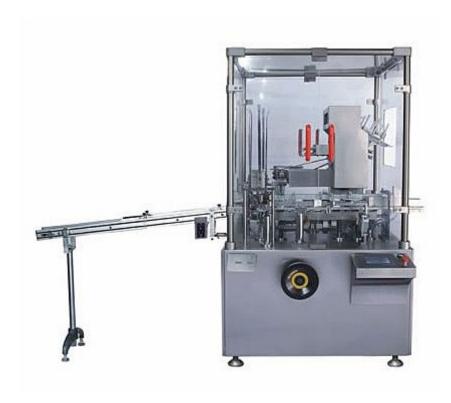

## JDZ-120K Vertical Cartoning Machine

JDZ-120K vertical cartoning machine is a high-tech product integrating mechanics, electronics, light and gas. Encasing speed of this automatic cartoning machine is 30 to 120 boxes per minute. Production process of this cartoning equipment includes transmitting of medicine plates and items, transmitting of medicine specification, automatic carton forming and transmitting, encasing medicine plate and folded medicine specification, automatically making batch number and paper tongue sealing on both ends.

## **Features**

- 1. Adopting human-machine operation system and international famous brand of electrical components such as PLC, frequency inverters, etc., automatic cartoning machine has the functions of automatically counting finished products, displaying fault, sending an alarm and shutting down when overloading.
- 2. With stable performance and easy operation, automatic cartoning machine can automatically reject cartons lacking of packaged objects or leaflets.