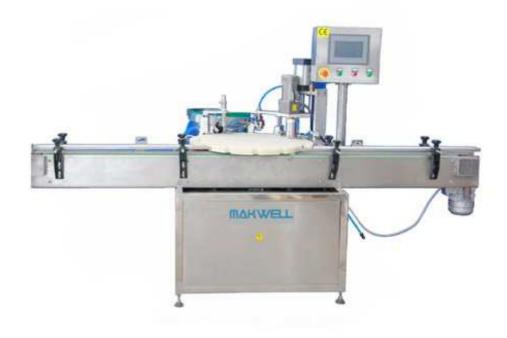

## Automatic Liquid Filling Machine

Automatic liquid filling machine is a high-tech product researched and developed by our company. It is suitable for products of liquid such as oral liquid, e-liquid, eye drop etc. It is widely applied for filling of products in such industries as food, cosmetics, medicine, grease, daily chemical industry, detergent, pesticide and chemical industry etc.

## **Characteristic:**

1. The contact material is SUS316L stainless steel and others are SUS304 stainless steel

2. The machine include bottle turn table, washing, dry, filling, capping, labeling, print date, container machine etc.

3. It has intuitive and convenient operation, measuring accurate, positioning precision

4. Fully in accordance with the GMP standard production and passed CE certification

5. No bottle no filling

| Filling Volume    | 10-200ml                        |
|-------------------|---------------------------------|
| Filling Capacity  | 1000-3000BPH                    |
| Filling Precision | 0-1%                            |
| Bottle Type       | Plastic Bottle And Glass Bottle |
| Voltage           | 380V 50HZ 3 PHASE               |
|                   | 220V 50HZ 1 PHASE               |
| Power             | 1.5KW                           |
| Net Weight        | 800KG                           |
| Dimension         | 2300mm(L)                       |
|                   | 1500mm(W)                       |
|                   | 1900mm(H)                       |