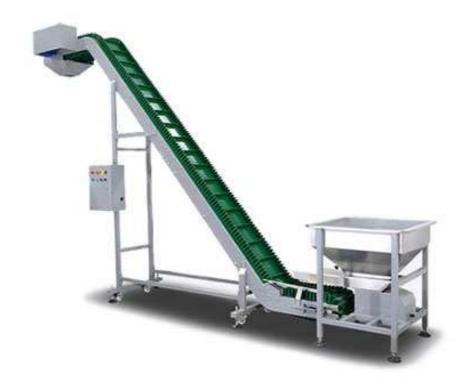

## Inclined PVC Belt Conveyor

Inclined PVC belt conveyor is well suitable for the free-flowing products in the food, agriculture, cosmetic and chemical industry.

## Features:

- The conveyor belt (pvc belt conveyor) is made of food grade PP material with mold method, with good appearance, not easily deformed, bear high and low temperature
- The machine allows for controlled feeds at one or more locations and can easily interface with various types of feeding devices
- The conveyors are easy to install and disassemble, and the belt can be washed by water directly.

## **Optional parts:**

- 1. Machine frame: #304 / #316 stainless steel or carbon steel.
- 2. PVC, PP, PU, stainless steel belt.
- 3. Make as per client's requirements.

## **Technical Parameters:**

| Model               | FM-3F3 Inclined Conveyor                         |
|---------------------|--------------------------------------------------|
| Machine Frame       | 304 stainless steel or carbon steel              |
| Belt Material       | PP belt, PVC belt, PU belt, Stainless steel belt |
| Production Capacity | 4-6.5m³/h                                        |
| Machine Height      | To be customized                                 |
| Voltage             | AC220v or three phase 380v, 50hz/60hz            |
| Power Supply        | 1.1kw                                            |