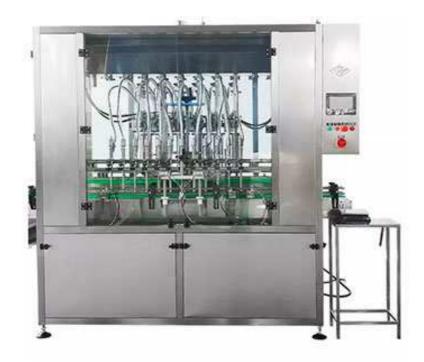

## YZ1000 (5000) -12\16\20D Automatic Vertical Straight Flow Cosmetic Liquid Bottle Filling Machine

Suitable for all kinds of material with good fluidity. Application of agricultural, daily chemical, food and other industries.

Can be matched with capping machine, labeling machine and other equipment into production line.

## **Technical Parameters:**

| Filling head               | 12\16\20                                 |
|----------------------------|------------------------------------------|
| Production speed           | (12) 3200b/h; (16) 4800b/h; (20) 6000b/h |
| Filling volume             | 50-5000 ml                               |
| Dose accuracy              | ±0.5%-1%                                 |
| Air pressure               | 0.6-0.8 mpa                              |
| Bottle size                | ≥ Φ18mm                                  |
| Power supply               | AC220V                                   |
| Power                      | 1 kw                                     |
| Applicable bottle\cap size | Dia.:.Ф 3mm-Ф100mm; Н:.Ф 50mm-Ф260mm     |
| Machine size               | 2000 x1100x2200mm (L x W x H)            |