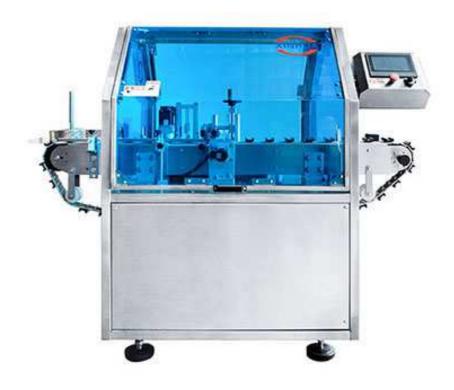

## Lip Sticks Hotizontal Shrink Sleeve Applicator XHL-100H

The lipstick shrink sleeve labeling position can be top and bottom sleeve wrapping, cap sleeve wrapping, or partial sleeve wrapping. Any place that customer wants to put the shrink sleeve on the stick. And XINHUA also provide automatic line solution which includes automatic lipstick feeding device, sleeve applicator, heat shrink tunnel, inspection machine and box packing machine.

## **Technical Parameters:**

| Model                | XHL-100H                                                                                  |
|----------------------|-------------------------------------------------------------------------------------------|
| Label Type           | PVC/PET/OPS/PE/PLA shrinkable label                                                       |
| Labeling Position    | Partial/Full Length/Top &Bottom Wrapped,etc.                                              |
| Sleeve Labeling Type | Horizontal Sleeve Application                                                             |
| Labeling Speed       | Max 3600/Hour                                                                             |
| Product Shape        | Round/Oval/Flat/Square, etc.                                                              |
| Product Material     | PET, PP, PE, HDPE, Glass, Metal etc.                                                      |
| Suitable products    | Lipstick, tiny bottle, eyebrow pencil, mark pen, battery, toothbrush, flat container, etc |
| Label Cutting        | L:10-150mm H:10-200mm                                                                     |
| Label Thickness      | 0.02mm ~ 0.13mm                                                                           |
| Label Roll Diameter  | Innerφ127mm Outerφ500mm                                                                   |
| Machine Material     | SUS 304 or SUS 316L                                                                       |
| Main Machine Size    | 1200L*1000W*1600H(mm)                                                                     |
| Power                | AC 3P 380/220V 50/60Hz 3KW                                                                |