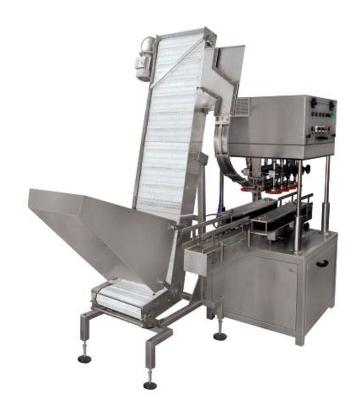

## Automatic Jar Capping Machine CPTLC-60

Ours is a favored name in the industry that manufactures and supplies accurately designed and developed Automatic Jar Capping Machine. These efficient machines require single phase power to operate. Portable, easy to use and low maintenance, the proffered machines are extremely famous in the market. Our clients can avail the set in customized packaging.

## **Technical parameters:**

| Model         | CPTLC-60                                                              |
|---------------|-----------------------------------------------------------------------|
| AC Drive      | Make Delta                                                            |
| Gear Box      | Bonfigoli                                                             |
| Power Require | Single phase                                                          |
| Output        | 20 to 50 (Depending upon fill volume, bottle size and inner cap size) |
| Dimension     | 1800mm(L) X 800mm(W) X 1600mm(H)                                      |
| Net Weight    | 550 Kg. Approx.                                                       |
| Gross Weight  | 650 Kg. Approx.                                                       |