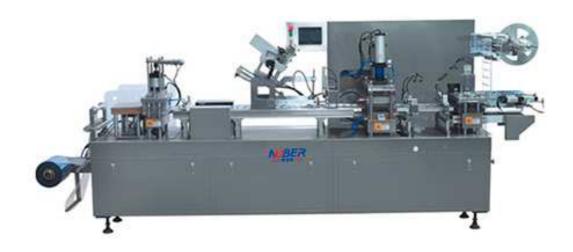

## NBR-260 Automatic Blister Packaging Machine

It suitable for PVC, PET preheating and molding blister. After adding material, automatic positioning suck function of paper card, thermal bonding location, cutting location, to complete toothbrush, toys, electronic components, batteries, cosmetics and so it paper card type multifunctional packaging machine. This machine has been declared national invetion patent and several practical new-type.