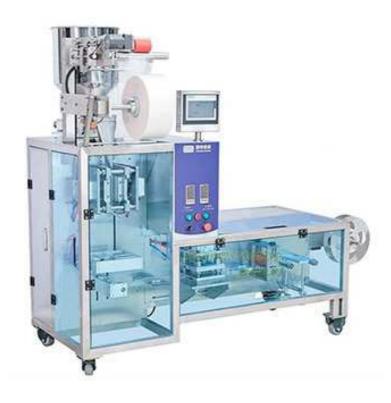

## WP-30 Shape Sachet Packing Machine

This Shape sachet packing machine is suitable for packing liquid, cream etc. It is widely used to pack all kinds of liquid without gas, especially soy, wine, vinegar, juice, soybean milk, peanut oil, vegetable oil, plant oil, mineral water and liquid chemical products.

## Specification:

| Model Number        | WP-30                                      |
|---------------------|--------------------------------------------|
| Speed               | 20-50 bags/min                             |
| Range               | 1-50ml                                     |
| Bag Size            | L 50-140mm                                 |
|                     | W 25-80mm                                  |
| Bag Type            | irregular shaped, it is design by yourself |
| Voltage Power       | 220V/50-60Hz 2KW                           |
| Packaging Material  | paper, PE, PET, AL oil, any laminated film |
| N.W                 | 320KG                                      |
| Dimension           | 1930x750x1800mm(LxWxH)                     |
| Plc                 | Omron                                      |
| Temperature Control | Omron                                      |
| Servo Motor         | Schneider                                  |
| Power               | Schneider                                  |