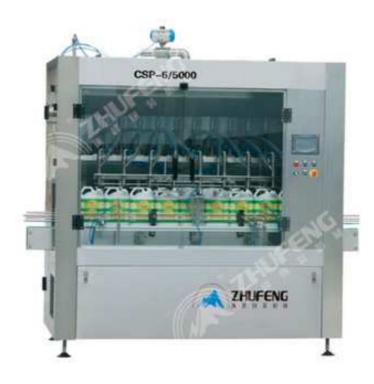

## CSP-6/5000 Inline Intellectual Viscous Filling Machine

This series filling machine is high-tech filling equipment controlled by microcomputer PLC programmable, equip with photo electricity rans diction and pneumatic action. Use servo motor control volume ensure mea sacrament more accurate, and filling speed can variable, a slow speed can be applied when close the get filling volume to prevent liquid spill out. This machine with high auto matization, adjust convenient, when change bottle size or replacing the filling volume, only need change the parameters in the touch screen. Suits for packing all kinds of viscous material which is vegetable oil, honey, jams, syrup, preparation, SC, machine oil and daily chemical products.