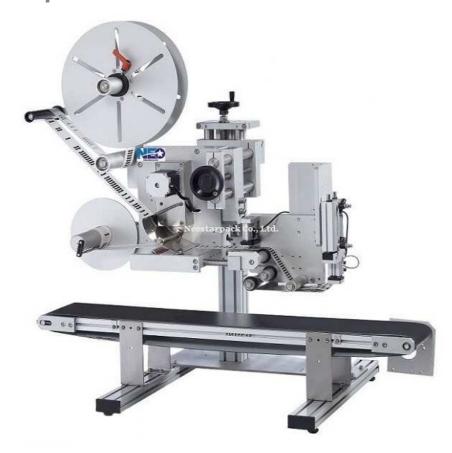

## Tabletop Tamp Labeler NLS-100

NLS-100 Tabletop Tamp Labeler is built for labeling on products with particular shape or concavity. Pneumatic tamp blow applicator module can achieve high accuracy labeling with a wide variety of labels. It's also flexible to be customized regarding different labeling requirement.

## Features:

- 1. Labeling height and angle are adjustable by X-Y axis and numeric hand wheel.
- 2. Blow on applicator is capable for a wide variety of labels.
- 3. Customized jig is available for particular products.
- 4. Pneumatic tamp pad for pressing label to irregular surface.
- 5. Labeling speed and labeling delay time set by digital control panel.
- 6. Controlled by User friendly Microprocessor control system.
- 7. LED screen shows digital information clearly.
- 8. Memory parameters save massive time when changeover.
- 9. Accuracy up to ± 0.1mm
- 10. Rugged anodized aluminum and Stainless Steel construction.