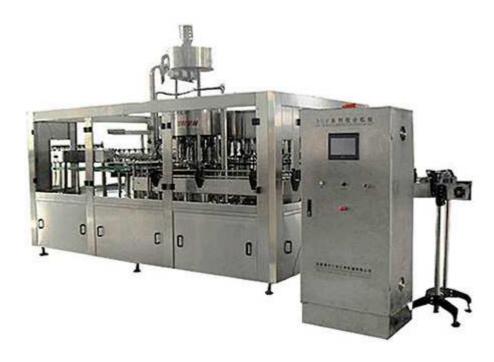

## XGF series juice or tea rinsing filling capping 3 in 1 mono block

The machine is mainly used in filling of beverage. Integrating with rinsing, filling and sealing, it has temperature control device for heat filling and realizes full automation in the whole process, suitable for polyester bottle and plastic bottle filling of juice and tea. The bottle types applicable for various parts are easily, conveniently and rapidly adjustable. It adopts new micro-negative pressure filling, stable and reliable. Compared with the machines of the same specification, the benefit of the machine is larger.

The machine adopts advanced OMRON programmable logic controller (PLC) to control the automatic running of the machine. The input bottle adopts air conveying device; the output bottle adopts adjustable speed way, which combines with the transducer of the host machine making the output bottle running more stable and reliable. The photo electrical inspection of the running condition of various parts makes a higher automation and convenient operation. It is the ideal first-choice equipment of beverage manufacturers.