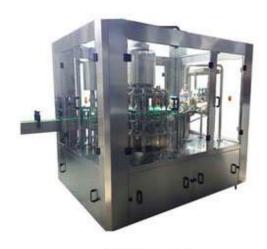

## XGF series juice or tea rinsing filling capping 3 in 1 mono block

The machine is mainly used in filling of beverage. Integrating with rinsing, filling and sealing, it has temperature control device for heat filling and realizes full automation in the whole process, suitable for polyester bottle and plastic bottle filling of juice and tea. The bottle types applicable for various parts are easily, conveniently and rapidly adjustable. It adopts new micro-negative pressure filling, stable and reliable. Compared with the machines of the same specification, the benefit of the machine is larger.

The machine adopts advanced OMRON programmable logic controller (PLC) to control the automatic running of the machine. The input bottle adopts air conveying device; the output bottle adopts adjustable speed way, which combines with the transducer of the host machine making the output bottle running more stable and reliable. The photo electrical inspection of the running condition of various parts makes a higher automation and convenient operation. It is the ideal first-choice equipment of beverage manufacturers.