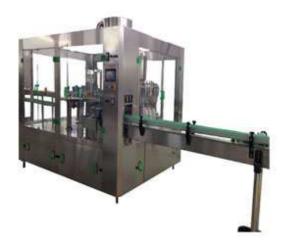

## XGF series juice or tea rinsing filling capping 3 in 1 mono block

The machine is mainly used in filling of beverage. Integrating with rinsing, filling and sealing, it has temperature control device for heat filling and realizes full automation in the whole process, suitable for polyester bottle and plastic bottle filling of juice and tea. The bottle types applicable for various parts are easily, conveniently and rapidly adjustable. It adopts new micro-negative pressure filling, stable and reliable. Compared with the machines of the same specification, the benefit of the machine is larger.

The machine adopts advanced OMRON programmable logic controller (PLC) to control the automatic running of the machine. The input bottle adopts air conveying device; the output bottle adopts adjustable speed way, which combines with the transducer of the host machine making the output bottle running more stable and reliable. The photo electrical inspection of the running condition of various parts makes a higher automation and convenient operation. It is the ideal first-choice equipment of beverage manufacturers.