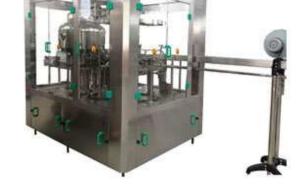

## XGF series juice or tea rinsing filling capping 3 in 1 mono block

The machine is mainly used in filling of beverage. Integrating with rinsing, filling and sealing, it has temperature control device for heat filling and realizes full automation in the whole process, suitable for polyester bottle and plastic bottle filling of juice and tea. The bottle types applicable for various parts are easily, conveniently and rapidly adjustable. It adopts new micro-negative pressure filling, stable and reliable. Compared with the machines of the same specification, the benefit of the machine is larger.

The machine adopts advanced OMRON programmable logic controller (PLC) to control the automatic running of the machine. The input bottle adopts air conveying device; the output bottle adopts adjustable speed way, which combines with the transducer of the host machine making the output bottle running more stable and reliable. The photo electrical inspection of the running condition of various parts makes a higher automation and convenient operation. It is the ideal first-choice equipment of beverage manufacturers.