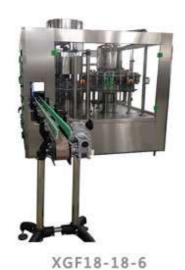

XGF14-12-4 XGF16-16-6

XGF24-24-8

XGF40-40-10

## **Technical parameters**

| Model:                 | XGF14-12-4                                     | XGF16-16-6         | XGF18-18-6         | XGF24-24-8         | XGF32-32-<br>10 | XGF40-40-<br>12 |
|------------------------|------------------------------------------------|--------------------|--------------------|--------------------|-----------------|-----------------|
| Capacity:              | 2000-3000                                      | 3000-5000          | 5000-8000          | 8000-12000         | 12000-<br>15000 | 15000-<br>18000 |
| Bottle shape:          | roud or square                                 |                    |                    |                    |                 |                 |
| PET bottle: (mm)       | (Bottle Diameter):φ50φ110mm (Height):150-340mm |                    |                    |                    |                 |                 |
| Cap:                   | PE srew cap                                    |                    |                    |                    |                 |                 |
| Filling precision:     | ≤±5mm                                          |                    |                    |                    |                 |                 |
| Filling pressure:(Mpa) | 0.15-0.35                                      |                    |                    |                    |                 |                 |
| Rinsing pressure:(Mpa) | 0.2-0.2                                        |                    |                    |                    |                 |                 |
| Motor power: (kw)      | 3                                              | 3                  | 4.5                | 5.5                | 6.5             | 7.5             |
| Overall size:(mm)      | 18500*1600*2350                                | 2100*1800*<br>2350 | 2400*2150*<br>2350 | 3800*2950*<br>2400 |                 |                 |
| Weight: (kg)           | 2500                                           | 2800               | 3500               | 4500               | 5500            | 7000            |