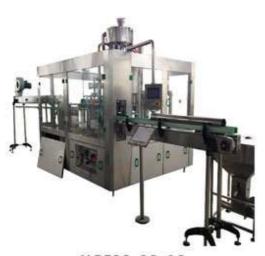

## XGF series juice or tea rinsing filling capping 3 in 1 mono block

The machine is mainly used in filling of beverage. Integrating with rinsing, filling and sealing, it has temperature control device for heat filling and realizes full automation in the whole process, suitable for polyester bottle and plastic bottle filling of juice and tea. The bottle types applicable for various parts are easily, conveniently and rapidly adjustable. It adopts new micro-negative pressure filling, stable and reliable. Compared with the machines of the same specification, the benefit of the machine is larger.

The machine adopts advanced OMRON programmable logic controller (PLC) to control the automatic running of the machine. The input bottle adopts air conveying device; the output bottle adopts adjustable speed way, which combines with the transducer of the host machine making the output bottle running more stable and reliable. The photo electrical inspection of the running condition of various parts makes a higher automation and convenient operation. It is the ideal first-choice equipment of beverage manufacturers.