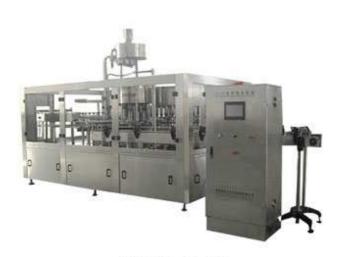

## XGF series juice or tea rinsing filling capping 3 in 1 mono block

The machine is mainly used in filling of beverage. Integrating with rinsing, filling and sealing, it has temperature control device for heat filling and realizes full automation in the whole process, suitable for polyester bottle and plastic bottle filling of juice and tea. The bottle types applicable for various parts are easily, conveniently and rapidly adjustable. It adopts new micro-negative pressure filling, stable and reliable. Compared with the machines of the same specification, the benefit of the machine is larger.

The machine adopts advanced OMRON programmable logic controller (PLC) to control the automatic running of the machine. The input bottle adopts air conveying device; the output bottle adopts adjustable speed way, which combines with the transducer of the host machine making the output bottle running more stable and reliable. The photo electrical inspection of the running condition of various parts makes a higher automation and convenient operation. It is the ideal first-choice equipment of beverage manufacturers.