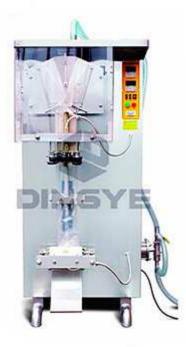

## AS1000 Automatic Liquid Packaging Machine

It is widely used for packing various kinds of liquid. Such as pure water, milk, soybean milk, fruit juice, beverage, soy sauce, vinegar and wine. It uses single lay PE film for packaging material. It is automatic for ultraviolet radiation, sterilizing bag forming, code printing precisely filling, and synchronization with sealing and cutting. This series machines have been long-tested, and their performance gained a very high reputation from our clients because of the simple operation and smooth work with low failure rate.

## **Technical Data:**

| Model      | AS1000                      |
|------------|-----------------------------|
| Capacity   | 1500bags/hour               |
| Volume     | 200ml-500ml can be adjusted |
| Power      | 220v/380v 1.6kw             |
| Film width | 320mm/240mm                 |
| Weight     | 400kgs                      |
| Size       | 970×870×1970mm              |