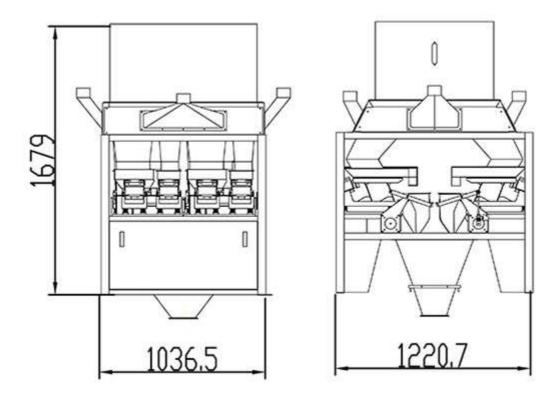

## Specifications:

| Model               | ZJF-2000-T                  |
|---------------------|-----------------------------|
| Weighing Range      | 10-3000g                    |
| Weighing Accuracy   | ±0.2-2g                     |
| Max. Weighing Speed | 10-50 WPM                   |
| Hopper Volume       | 3000ml                      |
| Control System      | MCU                         |
| Operation Panel     | 7 inch touch screen         |
| Power Supply        | AC220V ±10% ,50Hz(60Hz) 1KW |
| Net Weight          | 198 kg                      |