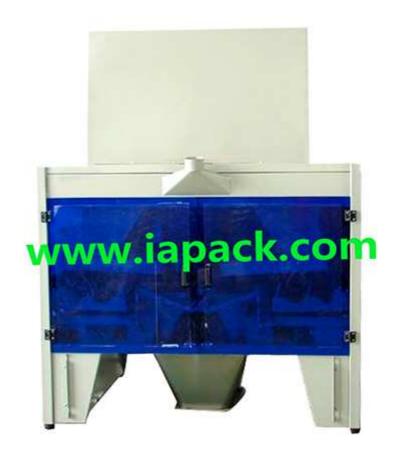

## ZJF-2000-T 4 Heads Linear Weigher

ZJF-2000-T 4 Heads Linear Weigher is suitable for tiny granule products such as sugar, salt, seed, rice, sesame, gourmet, coffee beans and seasonings, etc.