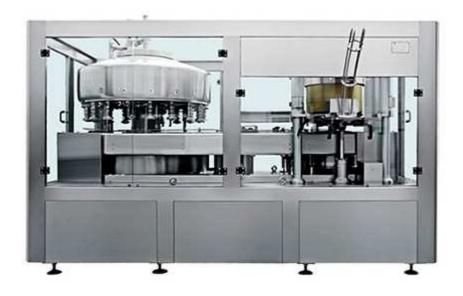

## DGC1204A Filling and Seaming Machine

## Improvements:

1 . More reasonable and beautiful overall structure

②. Obvious bigger seaming head, adopt heavy bearing which prolong the seaming cam service, the normal service time could prolong 5 times and more.

③. Twin shafts structure: The first seaming roll and the second seaming roll are separated. User could adjust and control the seaming rolls separately.

④. The rotation direction is anticlockwise direction in seaming process; the seamed cans leave the seamer automatically as its direction to avoid jam and scratch

⑤. Filling cylinder is arc structure, no dead angle to avoid liquid left. It adopts CIP automatic clean design to clean.

| 型号   | DGC1204A             |
|------|----------------------|
| 封罐头数 | 4                    |
| 灌装头数 | 12                   |
| 生产能力 | 30~170cans/min       |
| 适用罐径 | Φ52.5~99mm           |
| 适用罐高 | 39~160mm             |
| 功率   | 5.5kw                |
| 重量   | 3100kg               |
| 外形尺寸 | 2850 × 1500 × 1900mm |